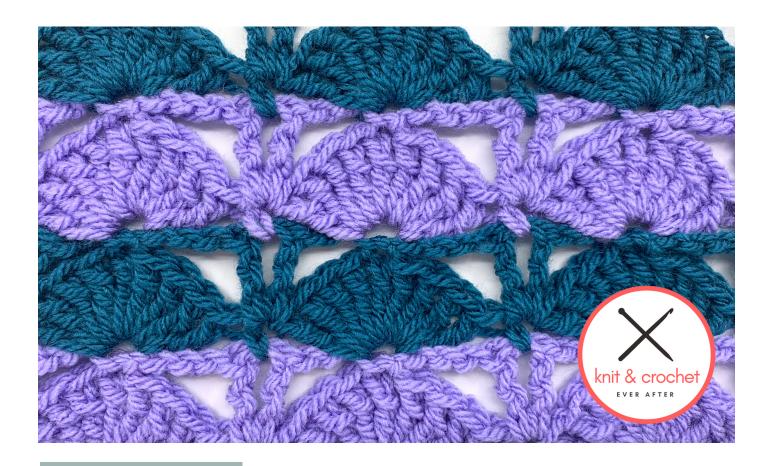

## Fresh Fans

## CHAIN A MULTIPLE OF 10, THEN ADD 2 STITCHES FOR FOUNDATION ROW

Stitch pattern looks best when blocked

Alternate colors every two (2) rows to match picture

Add single crochet border to top and bottom in multiples of two (2).

## **Instructions**

**Row 1:** Turn, SC in 2nd CH from hook, \*skip next 4 CHs, TR 9 times in next CH, , skip next 4 CHs, SC in next CH; repeat from \* across to end.

Row 2: Turn, Tall CH, TR 2 times in first ST, \*CH 3, skip next 4 STS, SC in next ST (middle TR of 9 TRs), CH 3, skip next 4 STS, TR 2 times in next ST; repeat from \* across to last ST, TR 2 times in last ST.

**Row 3:** CH 1, SC in space between 2 TR STS of row below, \*skip next 3 CHs, TR 9 times in next ST, skip next 3 STS, SC in space between next 2 TR STS; repeat from \* across to last 2 STS, SC in space between last 2 TR STS.

Repeat Rows 2 and 3.